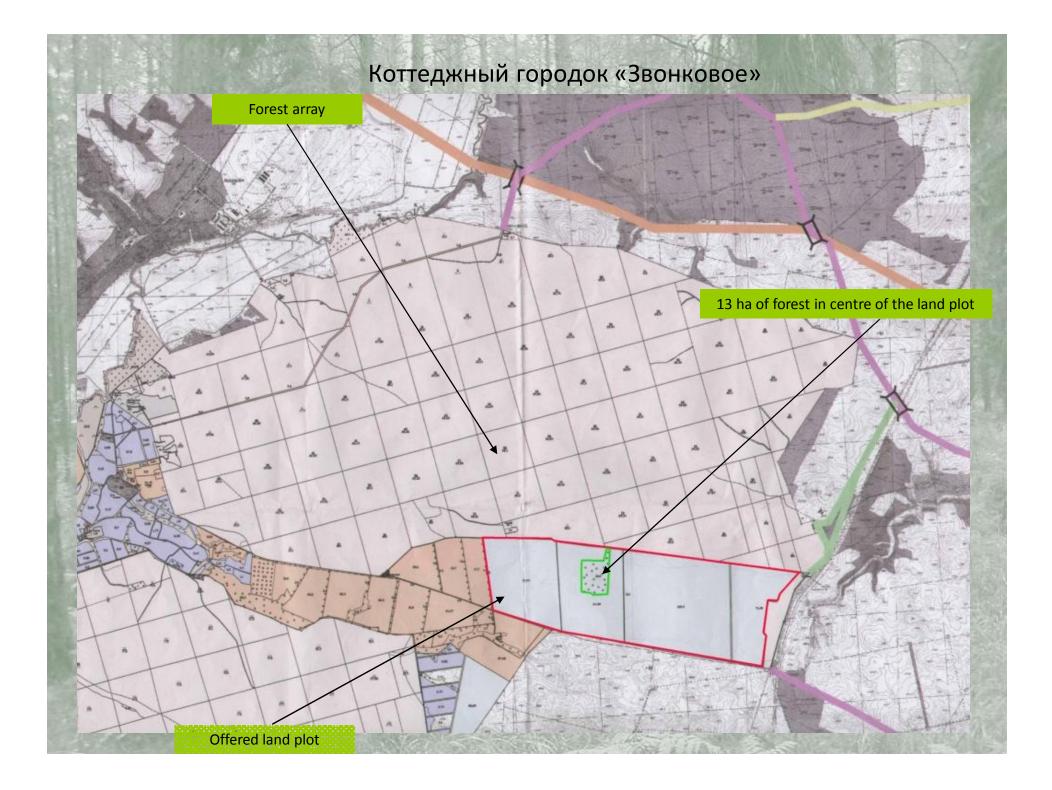

#### Land plot characteristics:

- Land area 162 ha (as a single array)
- Is owned by 2 legal entities
- Land plot zoning for personal usage
- Is attached to the village borders of the village Zvonkovoe, of Vasilkovskiy district of Kiev region
- Is located next to the borders of Kievo-Svyatoshinskij district
- The distance from the city borders of Kiev 23 km, from the city centre of Kiev – 33 km
- Is attached to the forest array
- 13 ha of forest is located in the centre of the land plot – an excellent place for the organization of recreation zone