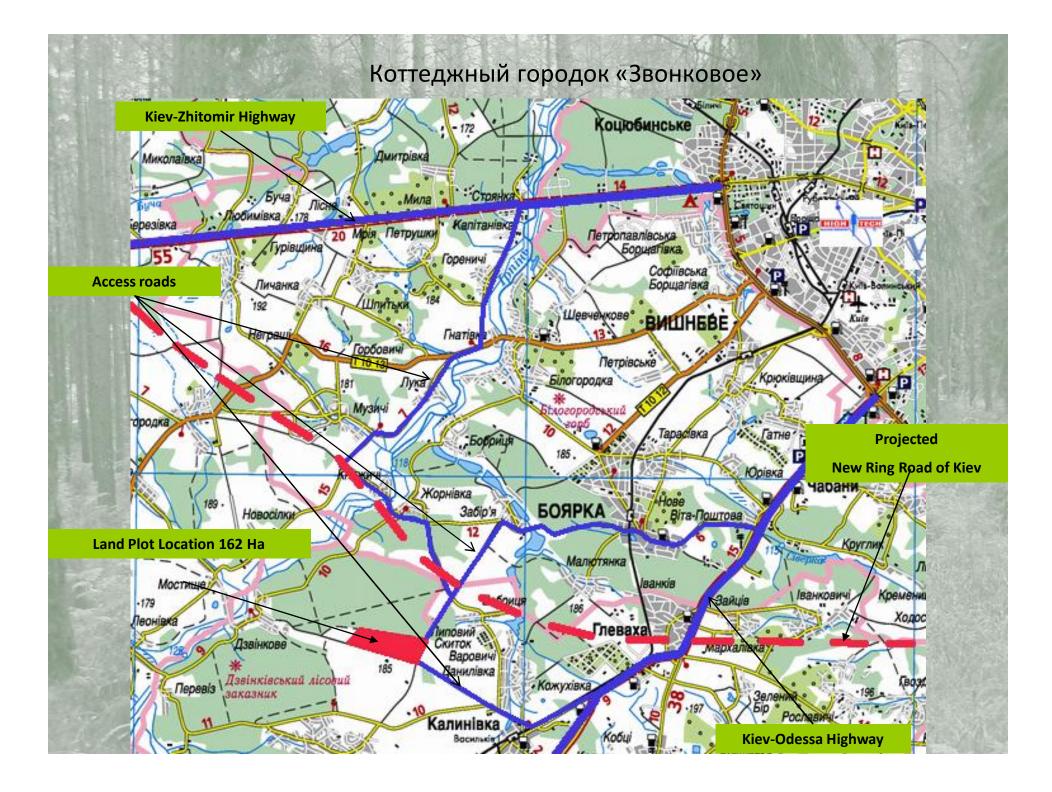

#### Land plot characteristics:

- Land area 162 ha (as a single array)
- Is owned by 2 legal entities
- Land plot zoning for personal usage
- Is attached to the village borders of the village Zvonkovoe, of Vasilkovskiy district of Kiev region
- Is located next to the borders of Kievo-Svyatoshinskij district
- The distance from the city borders of Kiev 23 km, from the city centre of Kiev – 33 km
- Is attached to the forest array
- 13 ha of forest is located in the centre of the land plot – an excellent place for the organization of recreation zone