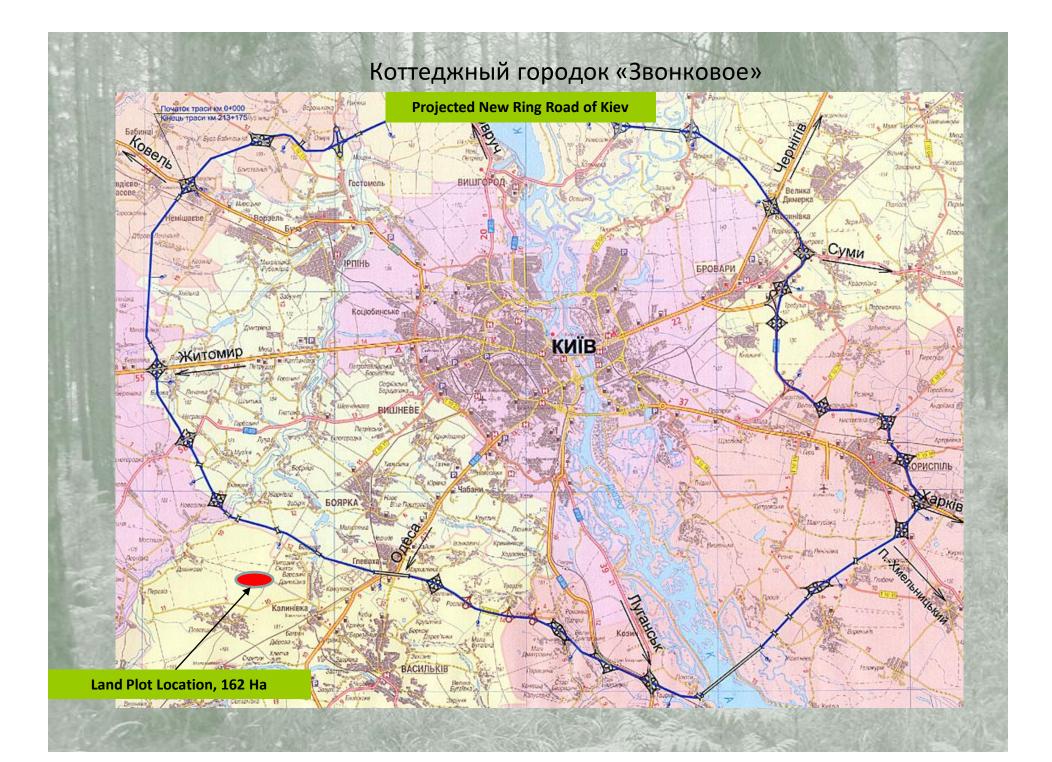

#### Land plot characteristics:

- Land area 162 ha (as a single array)
- Is owned by 2 legal entities
- Land plot zoning for personal usage
- Is attached to the village borders of the village Zvonkovoe, of Vasilkovskiy district of Kiev region
- Is located next to the borders of Kievo-Svyatoshinskij district
- The distance from the city borders of Kiev 23 km, from the city centre of Kiev – 33 km
- Is attached to the forest array
- 13 ha of forest is located in the centre of the land plot – an excellent place for the organization of recreation zone