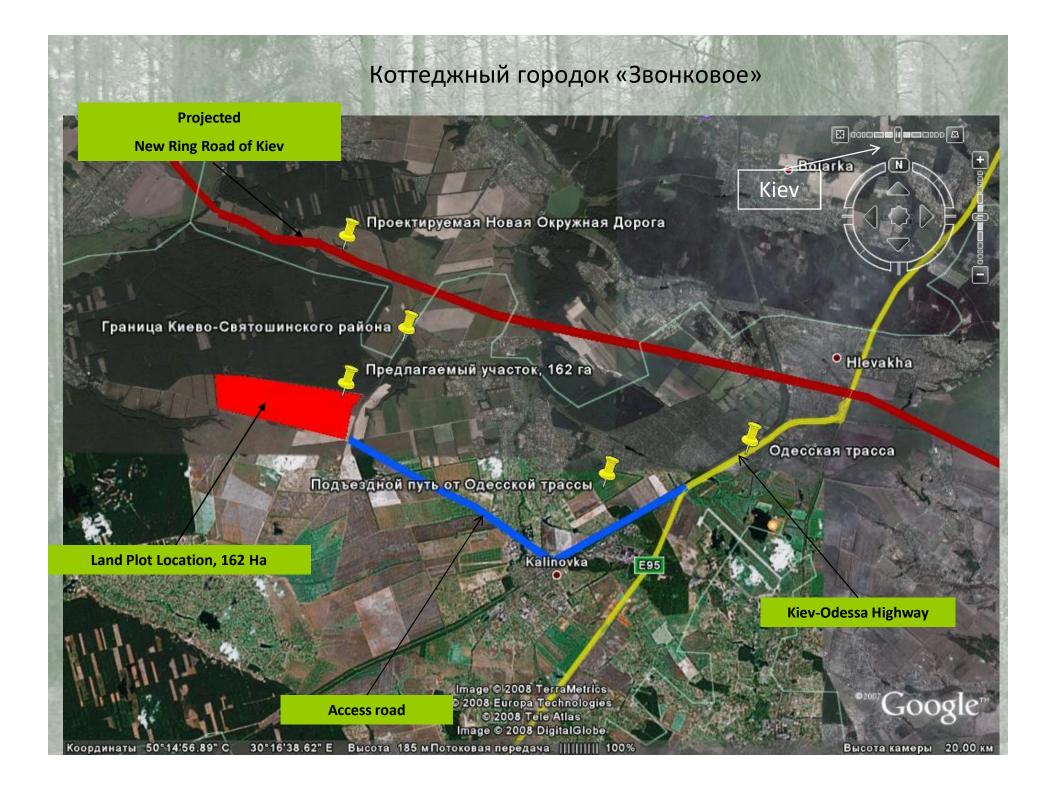

#### Land plot characteristics:

- Land area 162 ha (as a single array)
- Is owned by 2 legal entities
- Land plot zoning for personal usage
- Is attached to the village borders of the village Zvonkovoe, of Vasilkovskiy district of Kiev region
- Is located next to the borders of Kievo-Svyatoshinskij district
- The distance from the city borders of Kiev 23 km, from the city centre of Kiev – 33 km
- Is attached to the forest array
- 13 ha of forest is located in the centre of the land plot – an excellent place for the organization of recreation zone