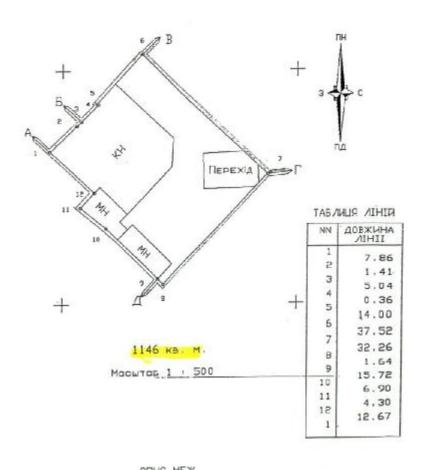

| Complex area               | 6893 m <sup>2</sup>                               |
|----------------------------|---------------------------------------------------|
| Projected number of flours | 7                                                 |
| Land Zoning                | The land for commercial and other use             |
| Land's Status              | 0,1146 ha are leased for 25 years form 27.11.2003 |
| Parking                    | Projected underground parking for 32 vehicles     |

# Construction Project of the office and trading complex on Konstantinovskaya str. 17, Podil district Master Plan of the project with the location of the site

| ВдАдоБ     | Товориство з оживженое выповідельніств "ДАБЛ ю ДЖЕЯ ОКРЕЯН. ЛТД"                                    |
|------------|-----------------------------------------------------------------------------------------------------|
| Вд В до В  | Коминальне підприсиство по этримськю житлового господорство Подільського р-ны                       |
| Ba B ao I' | Землі зогольного користавання (взл.Костянтинаська)                                                  |
| ВДГДОД     | Эсилі эогольного комиставання (вып.Нихия Вол)                                                       |
| Ba A ac A  | Комынальне гадприемотво по этримонне хитирового господорство Подиновкого р-мы<br>ГУЗР - КМДА - НІЗВ |
|            | MEPTOBUR THAN MICTA                                                                                 |
|            | 2 n -n=- 2004                                                                                       |
|            | PARK TERCHIPET IN THERETOR                                                                          |