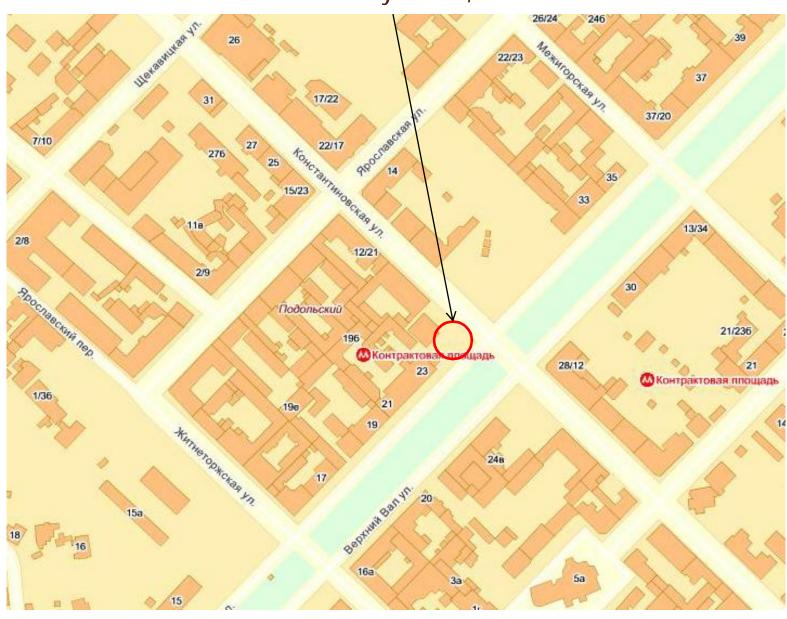

- This Land is located in the center of Podil district, which is one of the historical places in Kiev, in 30 m from the subway station "Kontractova Ploschad"
- The Design Project of the office and trading complex construction is developed and approved
- An active construction of commercial buildings is being held in the district