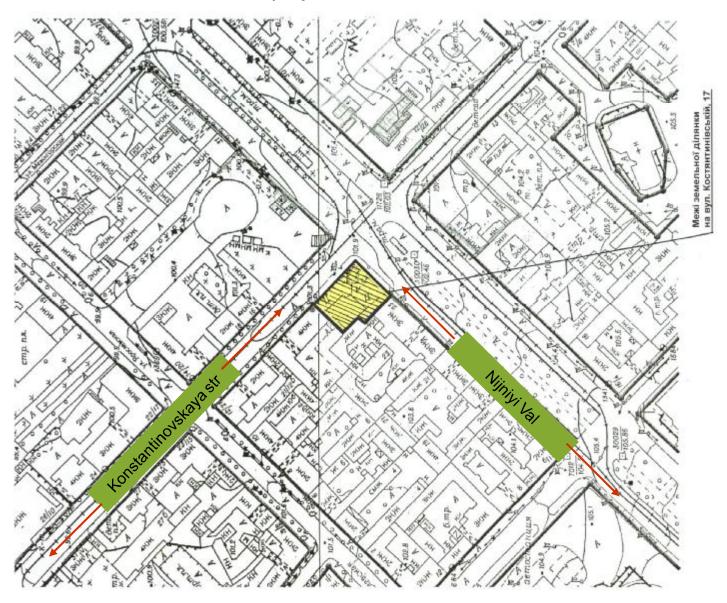

# Construction Project of the office and trading complex on Konstantinovskaya str. 17, Podil district Master Plan of the project with the location of the site

| ВдАдоБ     | Товориство з оживженое выповідельніств "ДАБЛ ю ДЖЕЯ ОКРЕЯН. ЛТД"                                    |
|------------|-----------------------------------------------------------------------------------------------------|
| Вд В до В  | Коминальне підприсиство по этримськю житлового господорство Подільського р-ны                       |
| Ba B ao I' | Землі зогольного користавання (взл.Костянтинаська)                                                  |
| ВДГДОД     | Эсилі эогольного комиставання (вып.Нихия Вол)                                                       |
| Ba A ac A  | Комынальне гадприемотво по этримонне хитирового господорство Подиновкого р-мы<br>ГУЗР - КМДА - НІЗВ |
|            | MEPTOBUR THAN MICTA                                                                                 |
|            | 2 n -n=- 2004                                                                                       |
|            | PARK TERCHIPET IN THERETOR                                                                          |